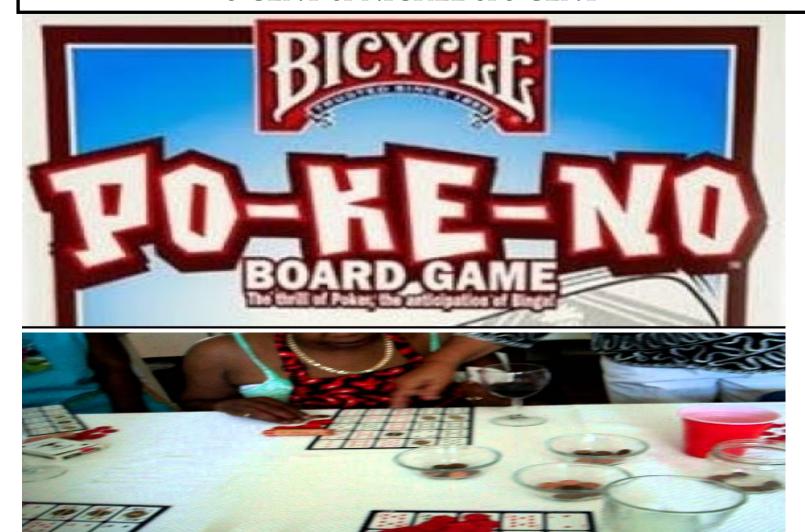

#### **NICKEL POKENO**

**Game Starts** 

12:30pm TO 1:30pm 2 Door Prizes, Share the Cash and More!!

What are the rules of the game Po-Ke-No?

Pokeno may be played similarly to keno. Each player except the dealer or "banker" is given a board and may bet on any figure that automatically covers one row and one column. The banker turns over playing cards and the players cover only