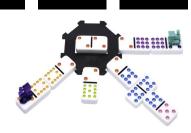

# Domino's Mexican Train Come And Join In Monday's 2:00 Right after Bingo

#### Get started

• Turn all of your dominoes facedown and shuffle them on the table. Each player draws 1 tile. Whoever has the highest pip-count (dots) goes first. Return the tiles facedown and shuffle.

Each player should draw dominoes as follows: If 2-4 players, draw 15 dominoes

- If 5-6 players, draw 12 dominoes
- If 7-8 players, draw 11 dominoes

Stand your dominoes on edge facing you so they're not visible to your opponents. The remaining dominoes become the "boneyard". Play moves clockwise.

Your objective is to play all your dominoes and earn the lowest score across 3 rounds.