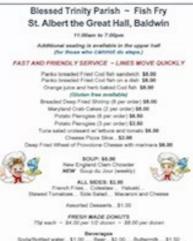

WILL CALL WITH PICK UP TIMES

FISH FRY FRIDAY

TAKE A GROUP TRIP TO ENJOY SOME OF YOUR LENTEN FAVORITES AT BLESSED TRINITY PARISH LENTEN

**FISH FRY** 

ST. ALBERT THE GREAT HALL

<u>FRIDAY</u> 4/11/25

SIGN UP BY FRIDAY 4/4/25

WILL CALL WITH PICK UP TIMES