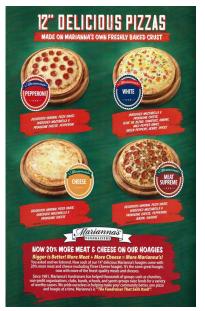

# FUNDRAISERS

WE ARE HAVING A HOAGIE/PIZZA FUNDRAISER!

WE ARE SELLING A VARIETY OF MARIANNA'S

HOAGIES AND PIZZAS

FOR \$10 EACH

ALL HOAGIES ARE 14 INCH

AND PIZZAS ARE 12 INCH.

ALL THE FRESH HOAGIE TOPPINGS ARE
INDIVIDUALLY VACUUM SEALED IN EVERY HOAGIE.