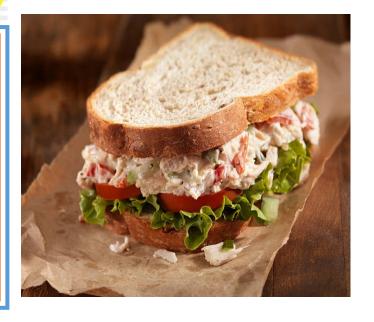

**4314 WALNUT STREET MCKEESPORT, PA 15132** 

**ANY QUESTIONS ASK AMY (412) 664-5434** 

HOMEMADE HAM SALAD FUNDRAISER SALE!

GET A 1/2 LB

**CONTAINER OF FRESHLY MADE HAM SALAD** 

\$5

**MUST SIGN UP AND PAY BY** 

FRIDAY 05/23/25

PICK UP AT THE CENTER WILL BE

**THURSDAY** 05/29/25