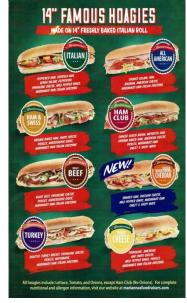

# FUNDRAISERS

WE ARE HAVING A HOAGIE/PIZZA FUNDRAISER!

WE ARE SELLING A VARIETY OF MARIANNA'S

HOAGIES AND PIZZAS

FOR \$10 EACH

ALL HOAGIES ARE 14 INCH

AND PIZZAS ARE 12 INCH.

ALL THE FRESH HOAGIE TOPPINGS ARE
INDIVIDUALLY VACUUM SEALED IN EVERY HOAGIE.