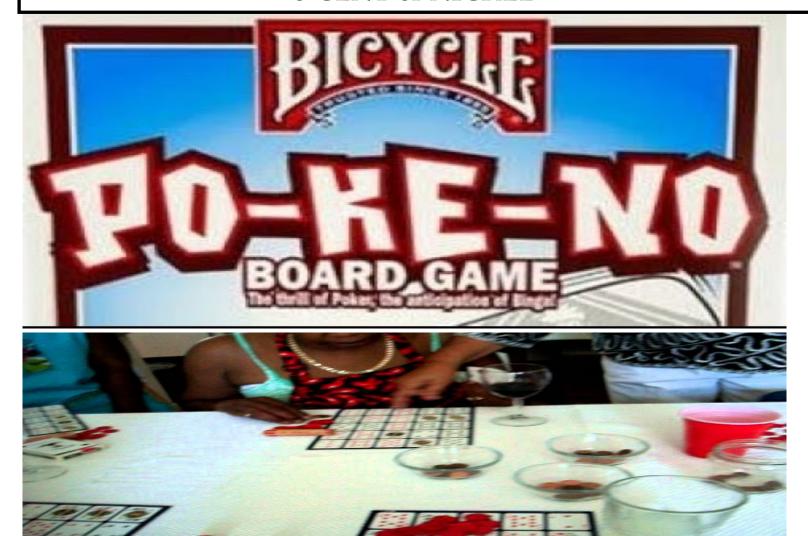

#### 5 CENT or NICKEL

## **NICKEL POKENO**

**Game Starts** 

12:30pm TO 1:30pm 2 Door Prizes, Share the Cash and More!!

What are the rules of the game Po-Ke-No?

Pokeno may be played similarly to keno. Each player except the dealer or "banker" is given a board and may bet on any figure that automatically covers one row and one column. The banker turns over playing cards and the players cover only