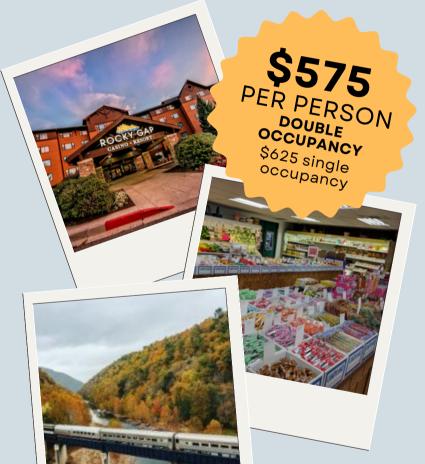

## ALLABOARDE THE POTOMAGEAGLE + ROCKY CAP CASIND SUNDAY OCT. 5<sup>TH</sup>-MONDAY OCT. 6<sup>TH</sup>

## INCLUDES: 2 day 1 night trip

- Roundtrip Luxury Motorcoach
   Transportation
- All you can eat Dinner at Penn Alps Restuarant
- Overnight Accommodation at Rocky
   Gap Casino + Resort
- \$20 gift card to use for food at Rocky Gap
- Lunch + 3 hour round trip ride on the Potomac Eagle Scenic Railroad
- Stop at Hill Top Fruit Market in Grantsville, MD
- Driver Gratuity NOT included (Suggested \$5 pp per day)